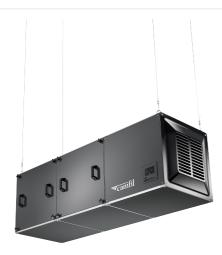

## **CC X-SERIES**

## **ADVANTAGES**

- Seamless integrations with BMS systems
- Easy and flexible installation on walls, ceilings or floors
- Energy saving through intelligent control system
- Energy-efficient PM1 and carbon filters

| Application | Large industrial environments such as warehouse and logistic facilities, food and beverage production factories, and sensitive processing and assembly industries.                                                                          |
|-------------|---------------------------------------------------------------------------------------------------------------------------------------------------------------------------------------------------------------------------------------------|
| Comment     | Power supply: 3-phase or 1-phase<br>Filter: Particle matter focuses on PM1 and carbon filter<br>Fan: EC fan with adjustable constant airflow<br>Communication: Modbus or BACnet<br>Installation: Stationary, floor wall or ceiling mounting |